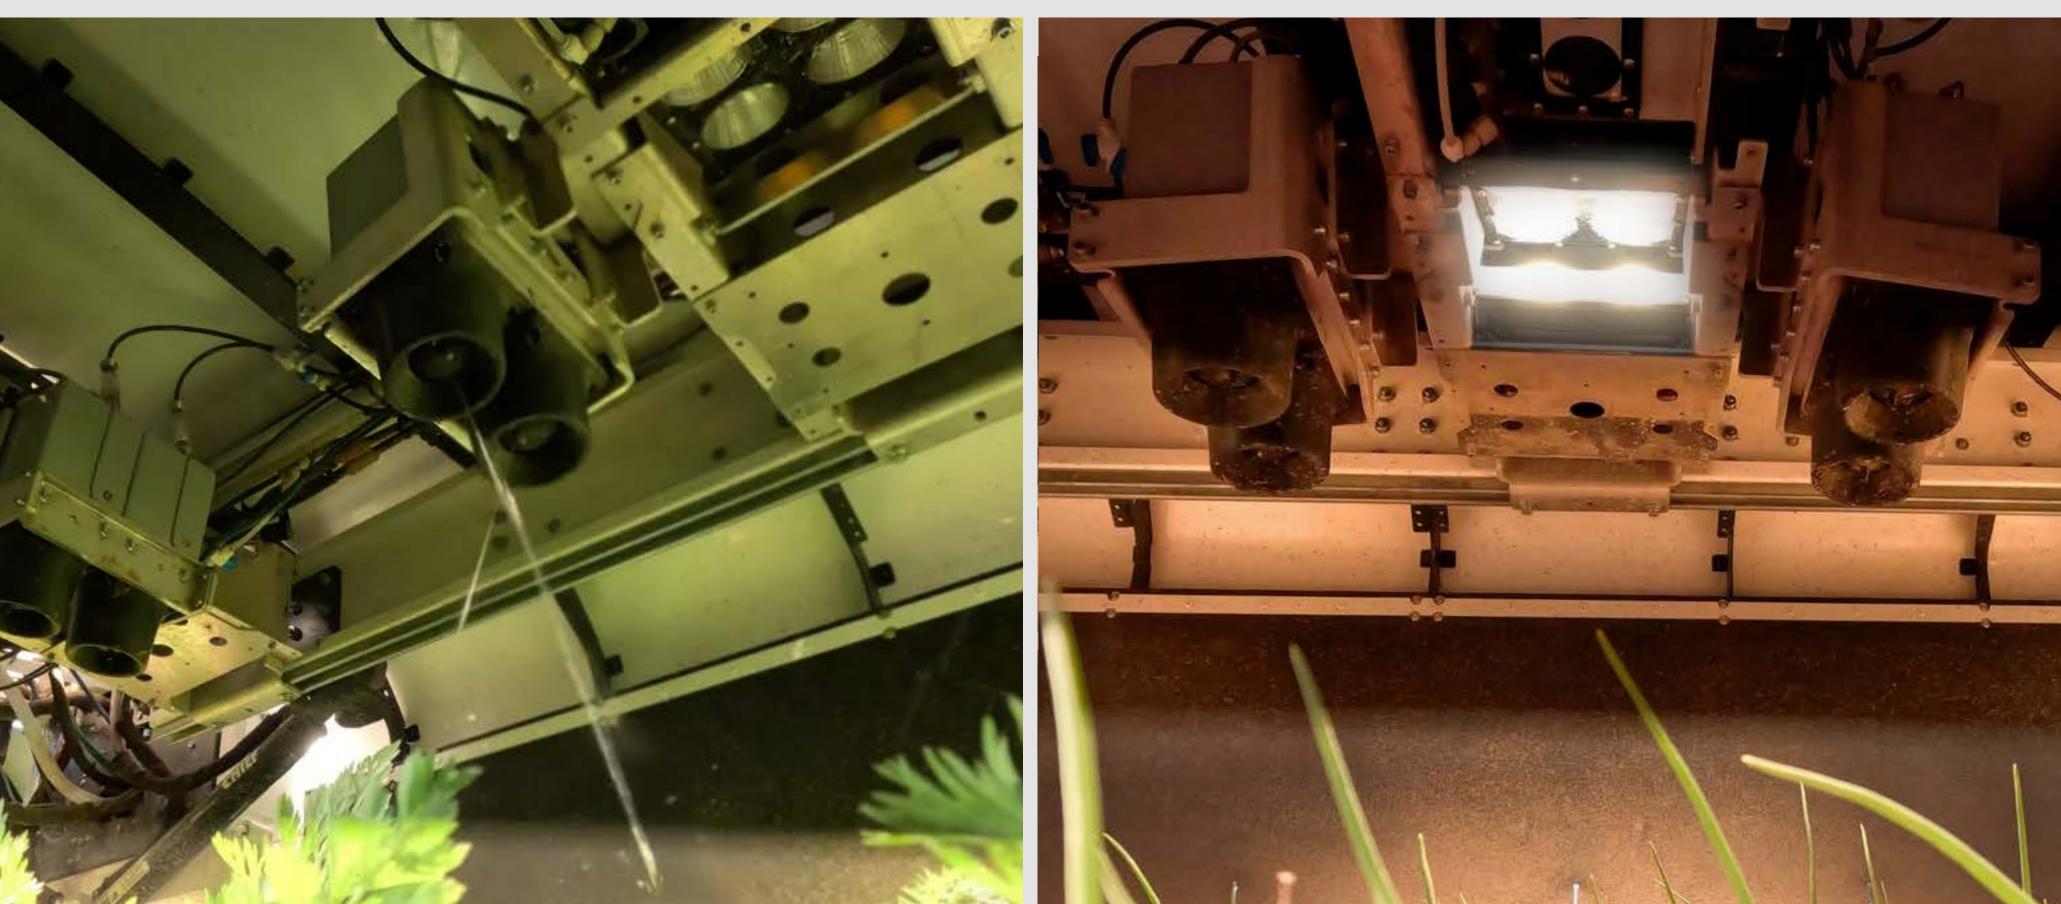

#### **POSITION B**

Lighting and camera system works day or night

Sharpshooter turrets deliver product with millimeter accuracy

## **OPERATE DAY AND NIGHT**

4K machine vision cameras combined with powerful strobes enable the Sharpshooter Smart Sprayer to work any hour of the day.