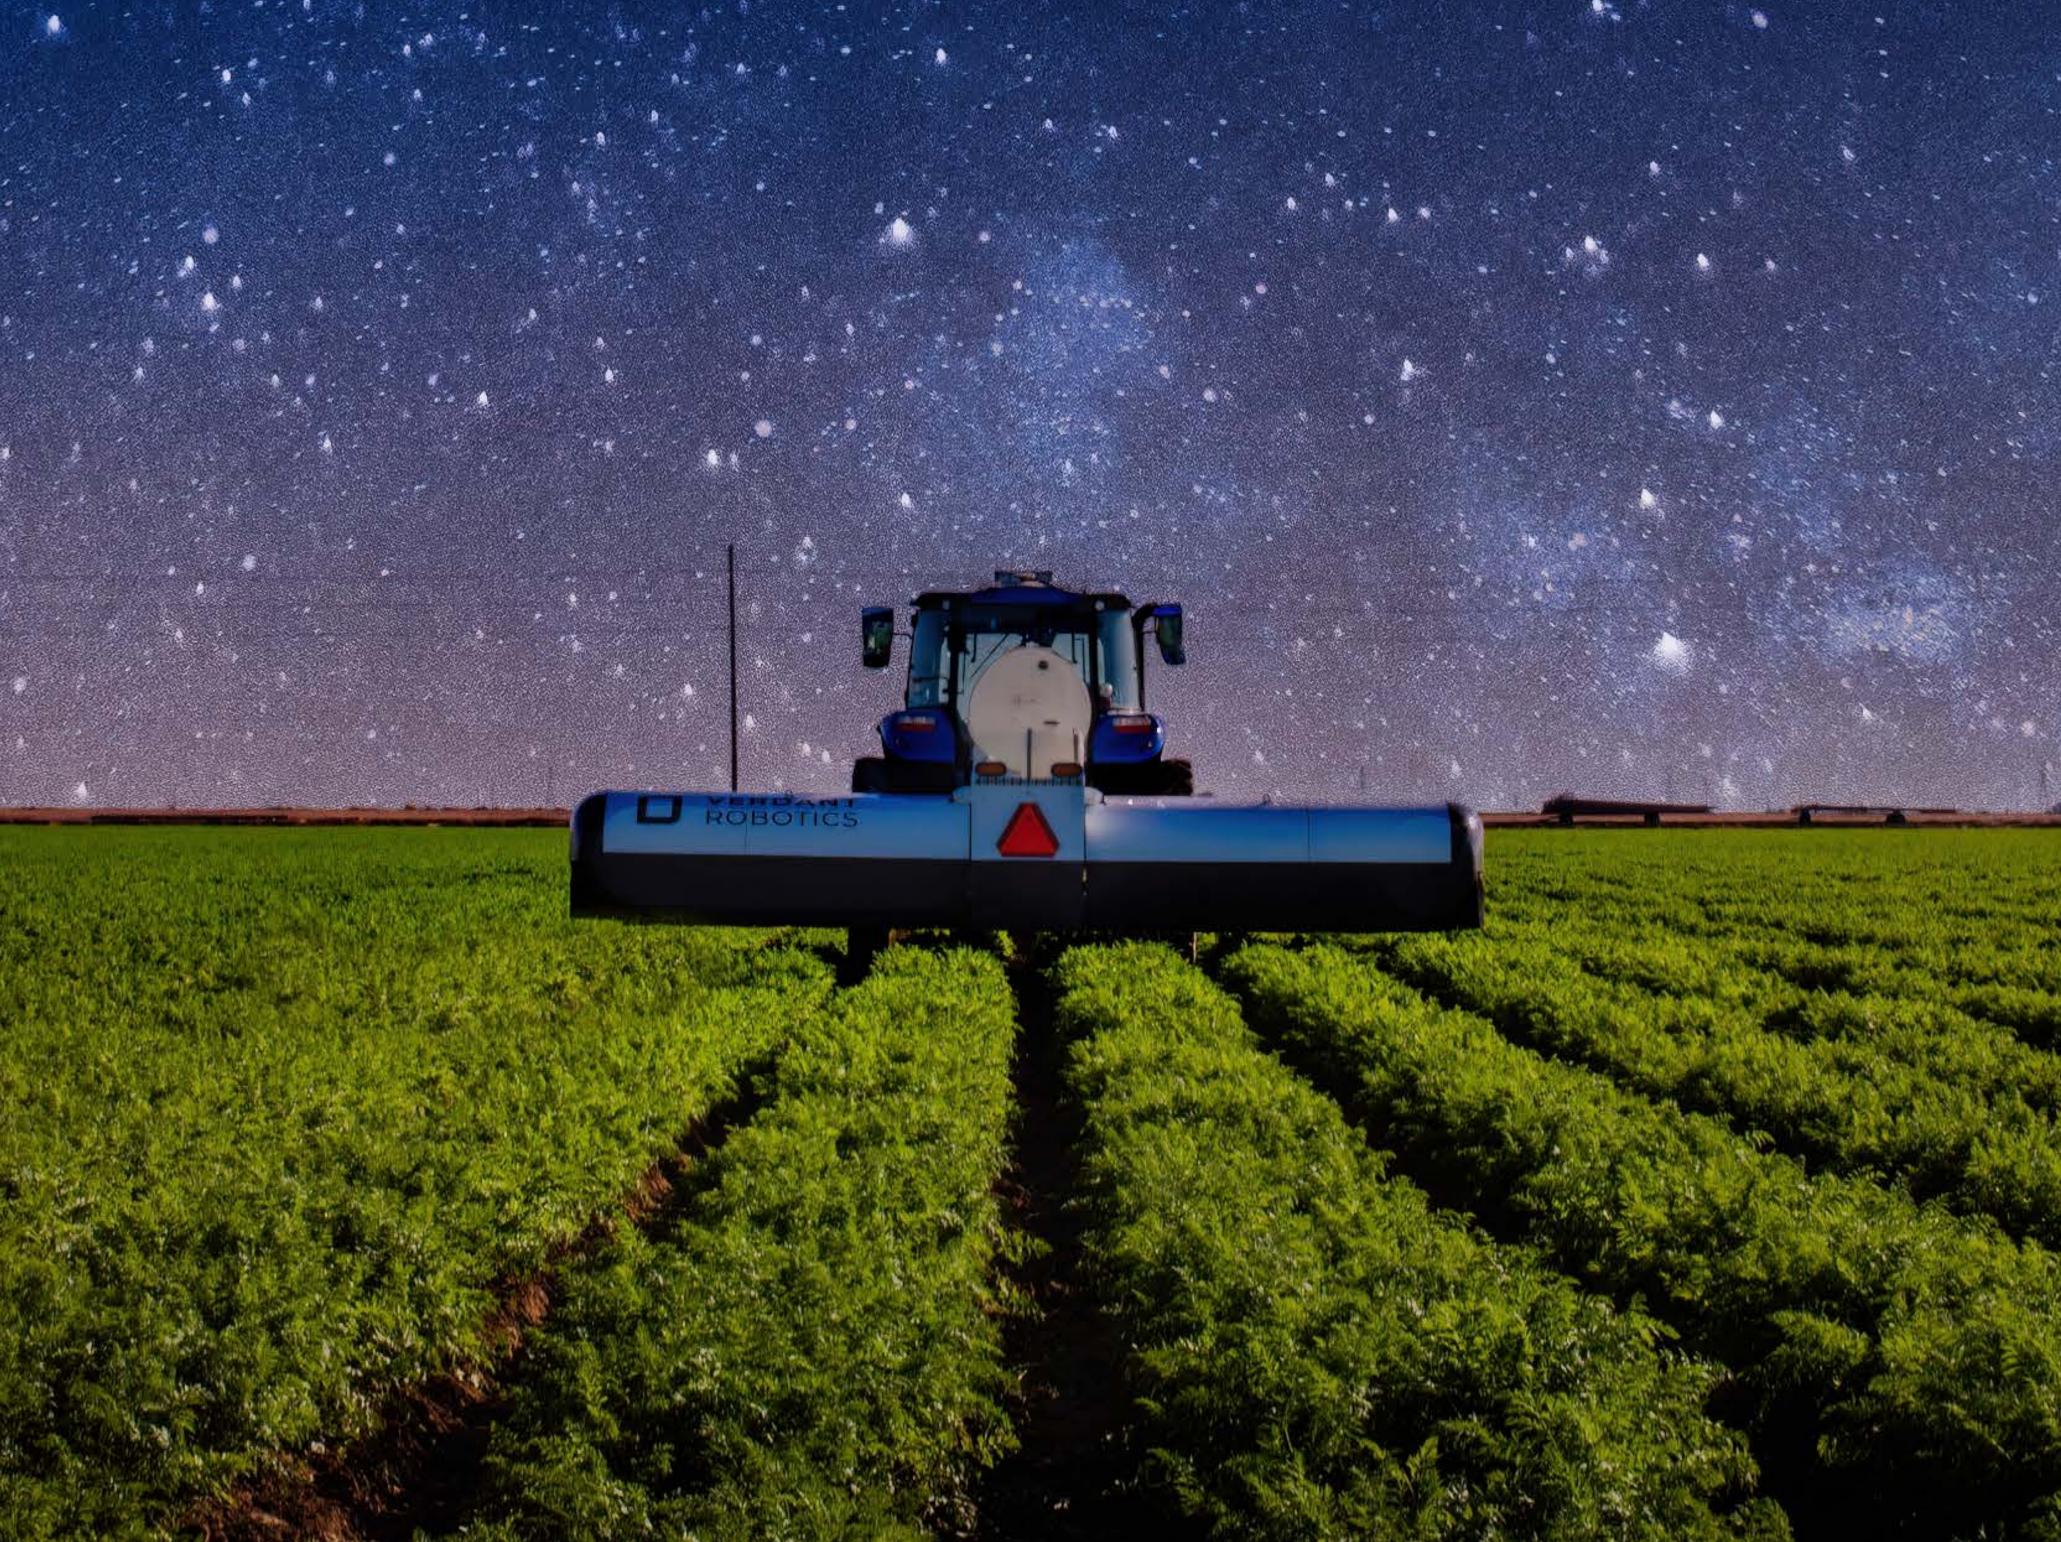

## **OPERATE DAY AND NIGHT**

4K machine vision cameras combined with powerful strobes enable the Sharpshooter Smart Sprayer to work any hour of the day.

# ONE DAY Acquisition to Activation

The Sharpshooter Smart Sprayer works in every crop you need it to.

Capture images with the machine for 1/2 a day and within 24 hours, you're ready to spray with the Sharpshooter.