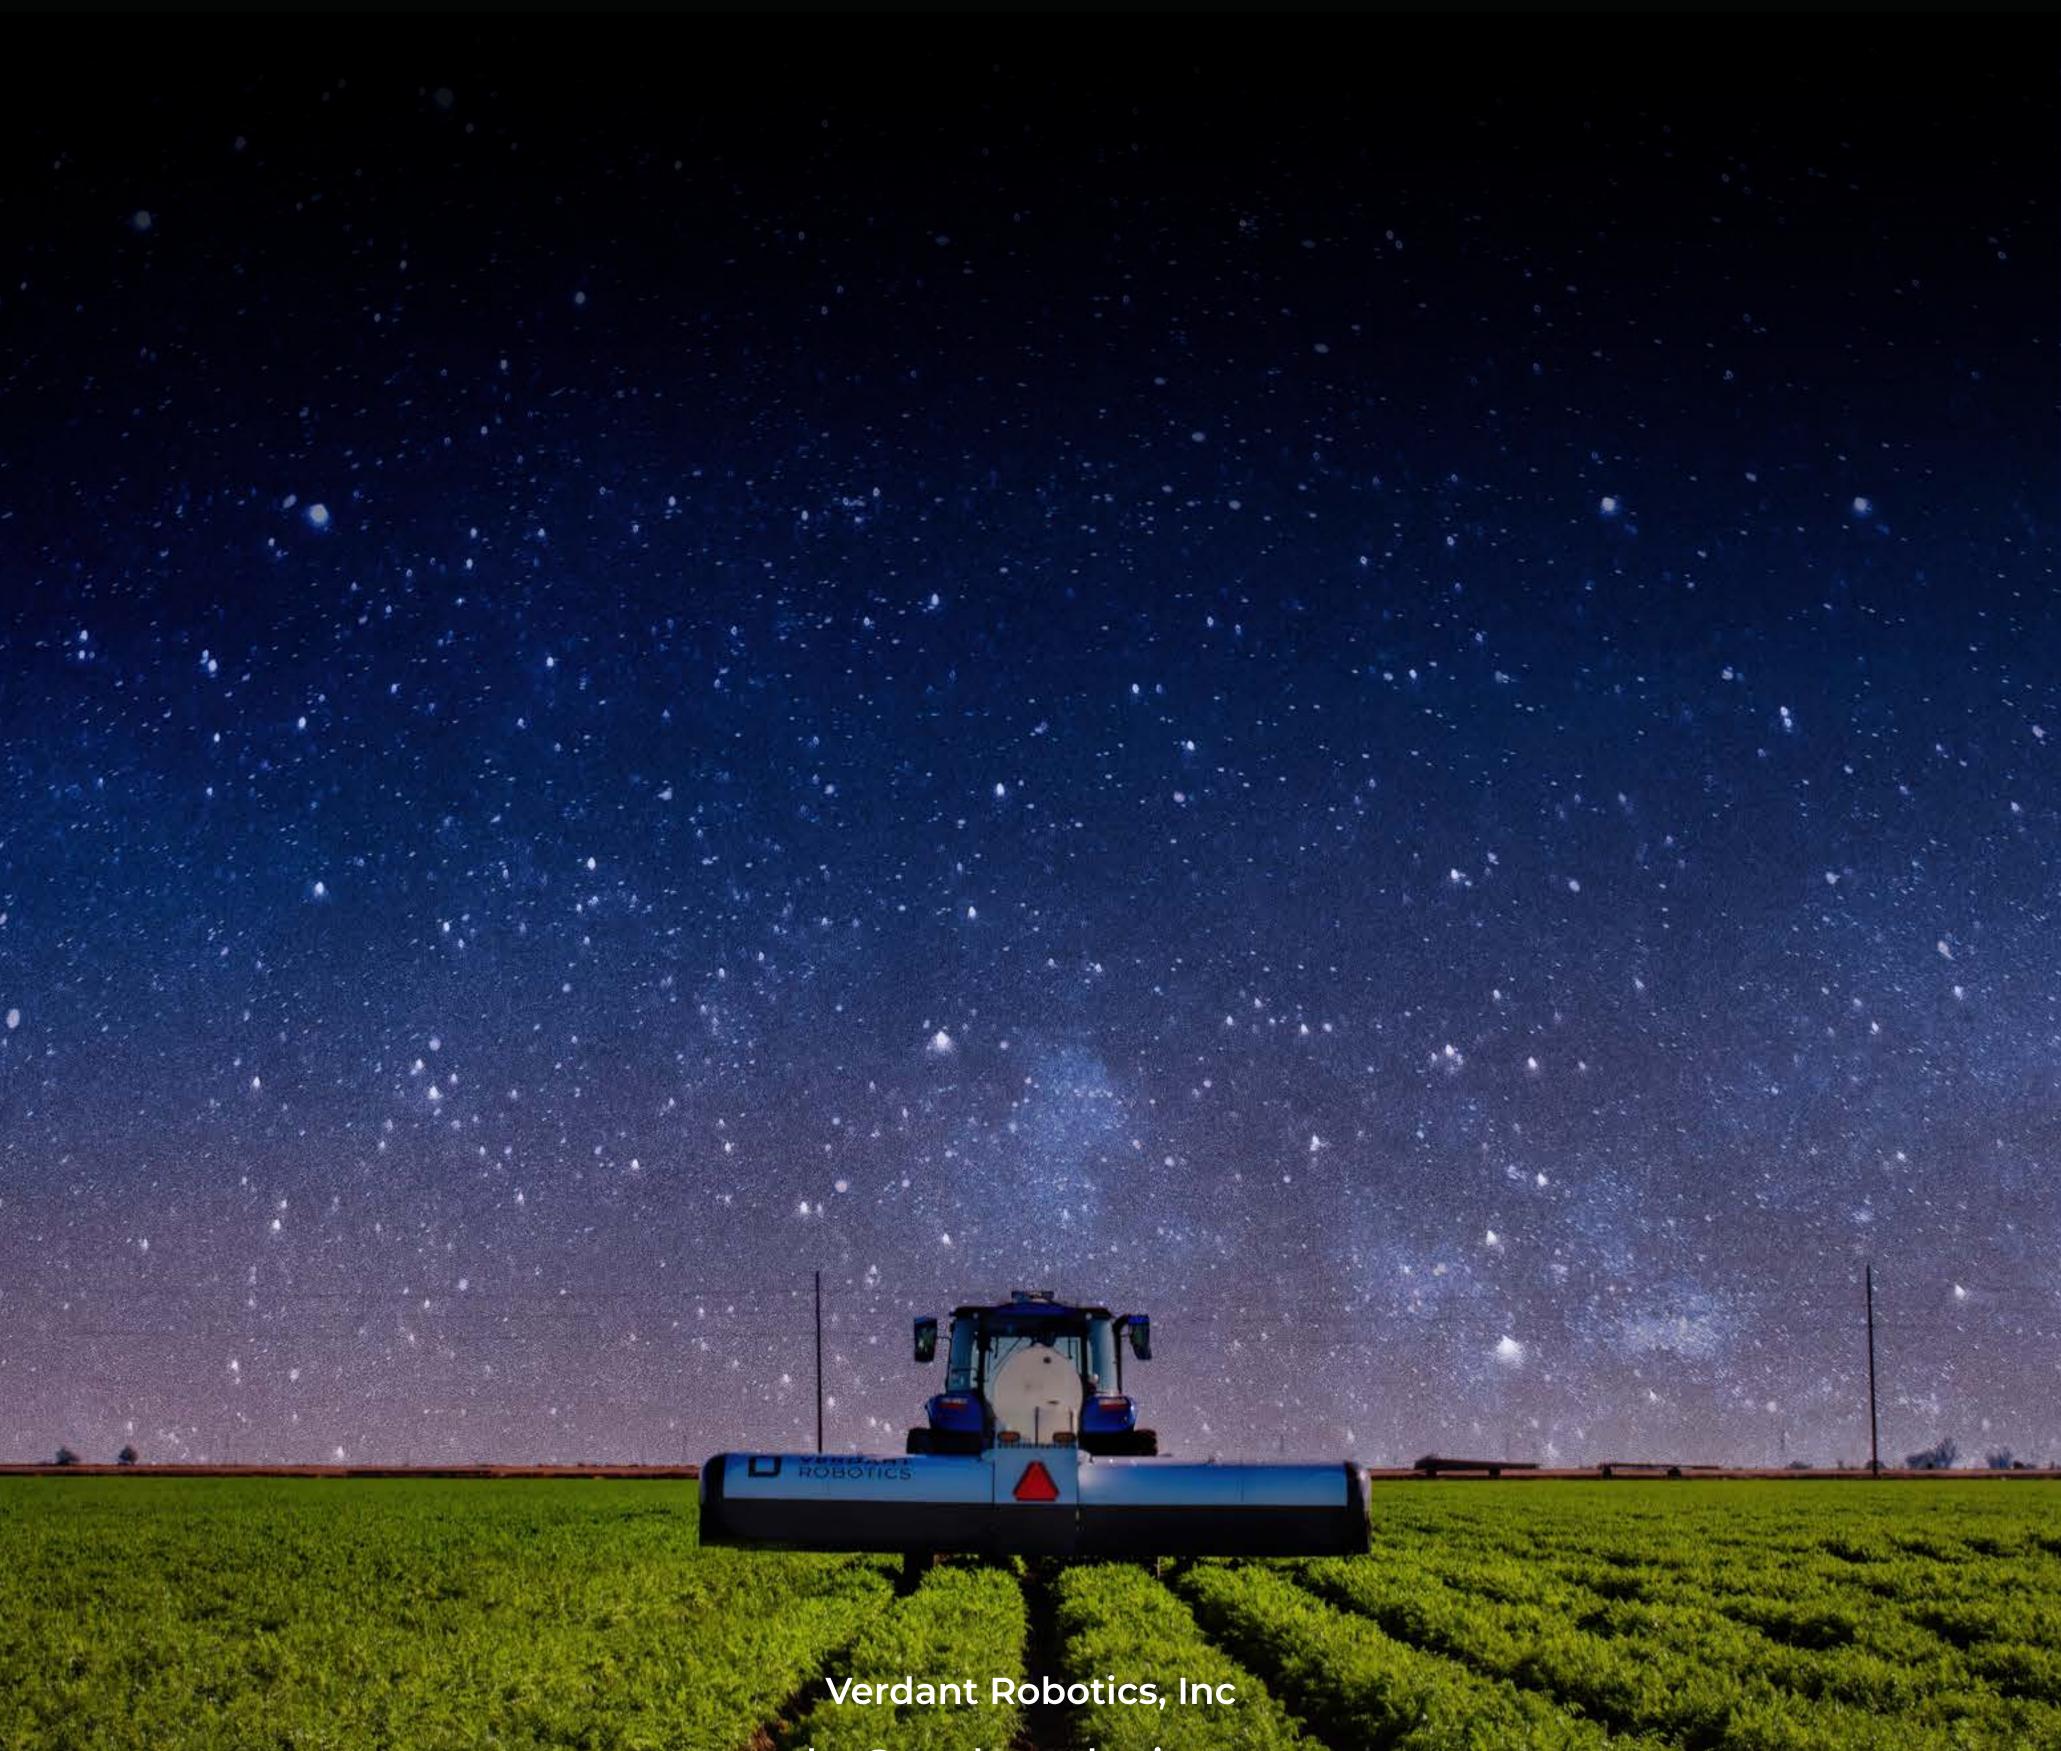

#### SHARPSHOOTER SMART SPRAYER

## **OPERATE DAY AND NIGHT**

4K machine vision cameras combined with powerful strobes enable the Sharpshooter Smart Sprayer to work any hour of the day.