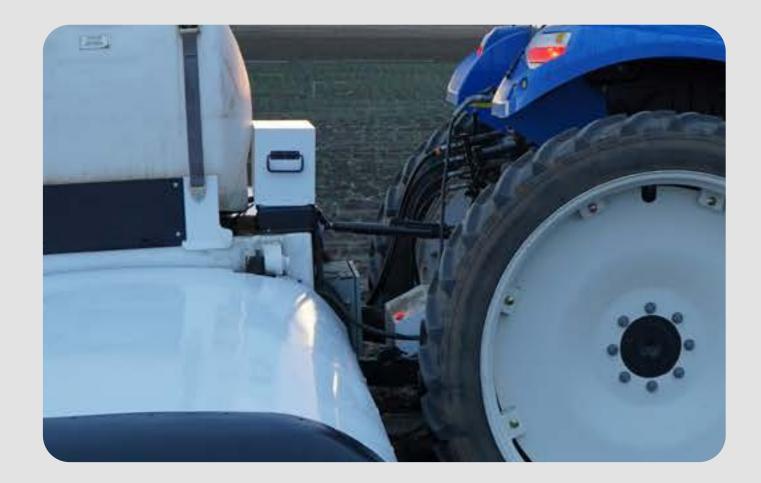

#### SHARPSHOOTER SMART SPRAYER

# Millimeter accuracy using 96% less input.

The only Smart Sprayer that weeds, thins, fertilizes or applies any input to all your crops regardless of size or spacing.

# The Sharpshooter Works with Your Program

Works with any tractor that can lift 3,000 lbs.

Lightweight, no compaction and access the field when you need to.

Kills weeds regardless of size.

## CUSTOMIZABLE

Create the Sharpshooter configuration that works for you.

Choose your number of rows, number of SprayBoxes, and tank size to customize the sprayer that works for your operation.