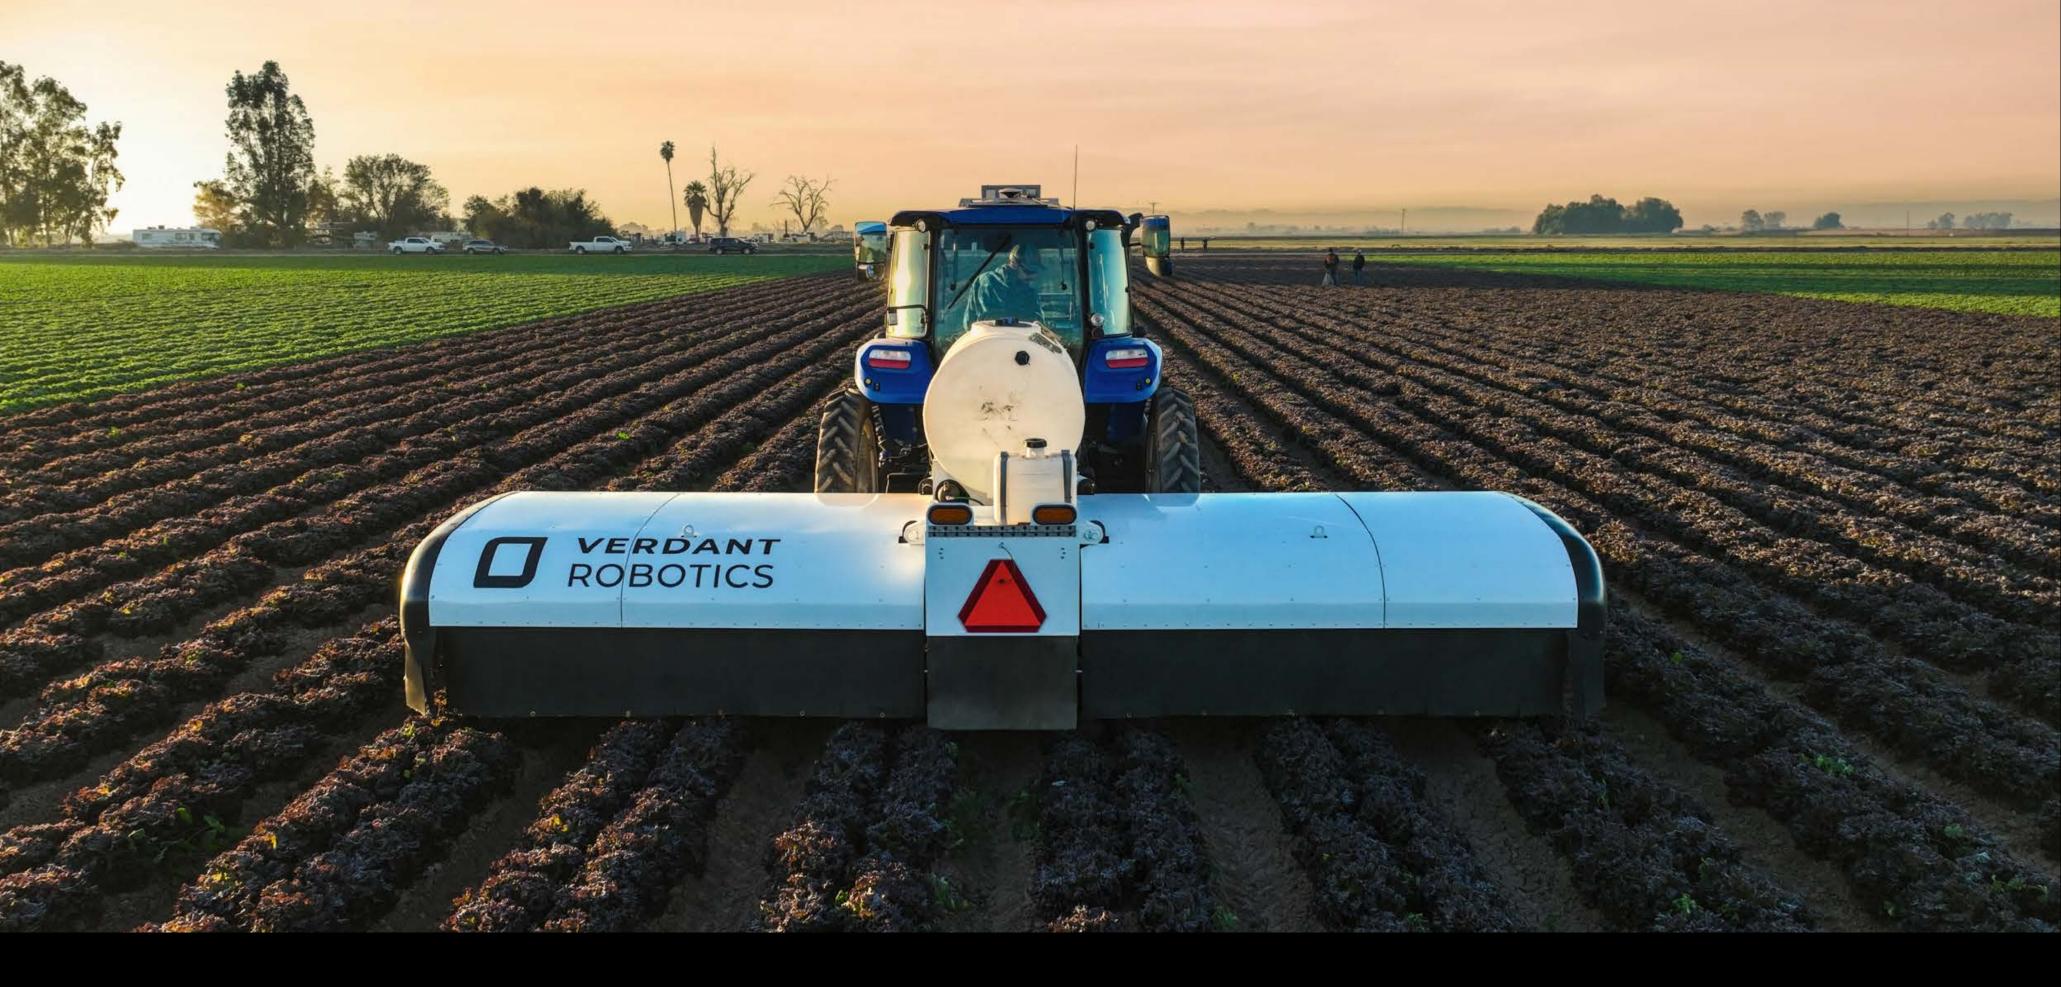

# ANY FIELD ANY CROP ANY TIME SHARPSHOOTER SMART SPRAYER

96%

50%+

#### SHARPSHOOTER SMART SPRAYER

# Millimeter accuracy using 96% less input.

The only Smart Sprayer that weeds, thins, fertilizes or applies any input to all your crops regardless of size or spacing.

# MILLIMETER PRECISION

Target and eliminate weeds right next to the crop so you won't need to send in a hand crew to finish the job.