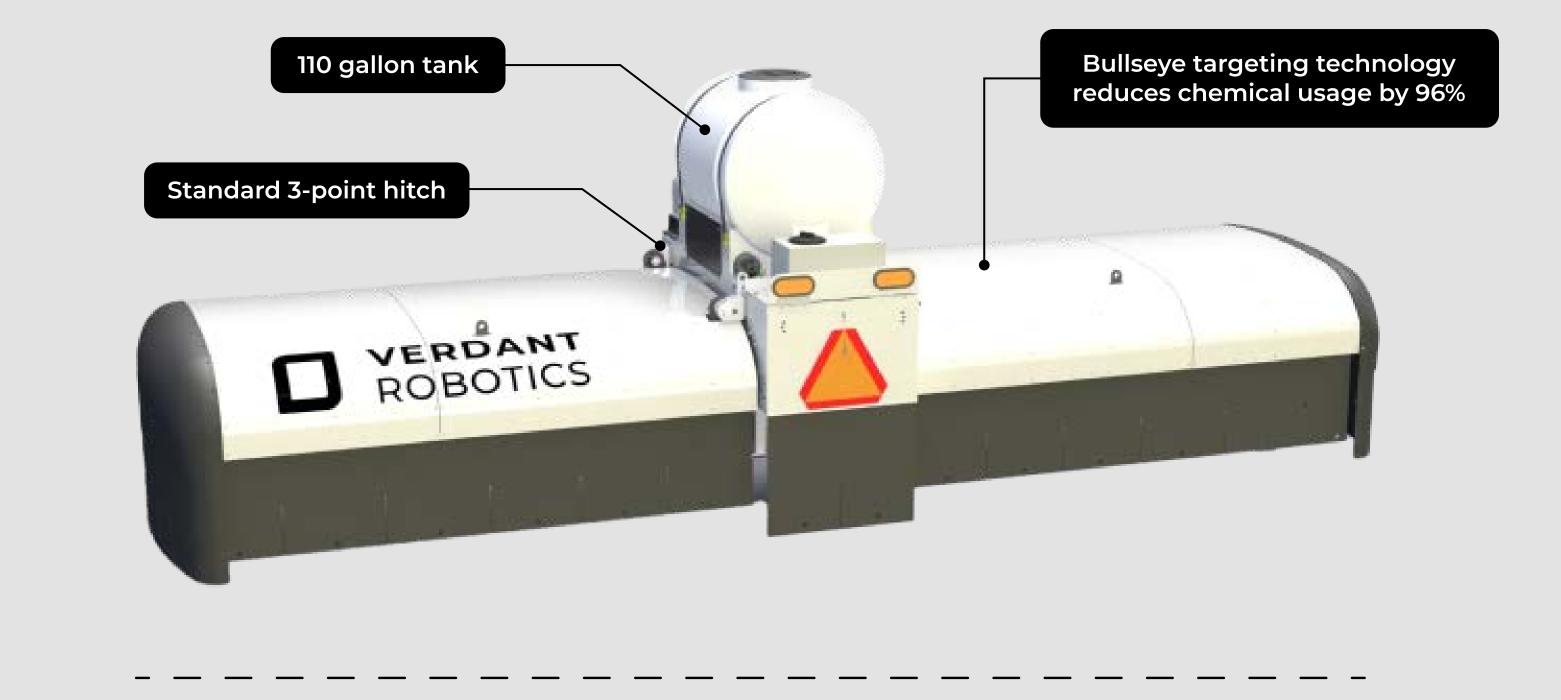

# Bullseye Targeting Technology

Verdant's proprietary Bullseye Targeting Technology identifies your crop and the weeds in your field with 99% accuracy.

The Sharpshooter is the only Smart Sprayer with aimable nozzles that use Verdant's Bullseye targeting technology to put the precise amount of product exactly where it's needed with millimeter accuracy.

## EASY TO ATTACH

Attaches to any tractor via the category two 3-point hitch and PTO.

## CUSTOMIZABLE

Create the Sharpshooter configuration that works for you.

Choose your number of rows, number of SprayBoxes, and tank size to customize the sprayer that works for your operation.