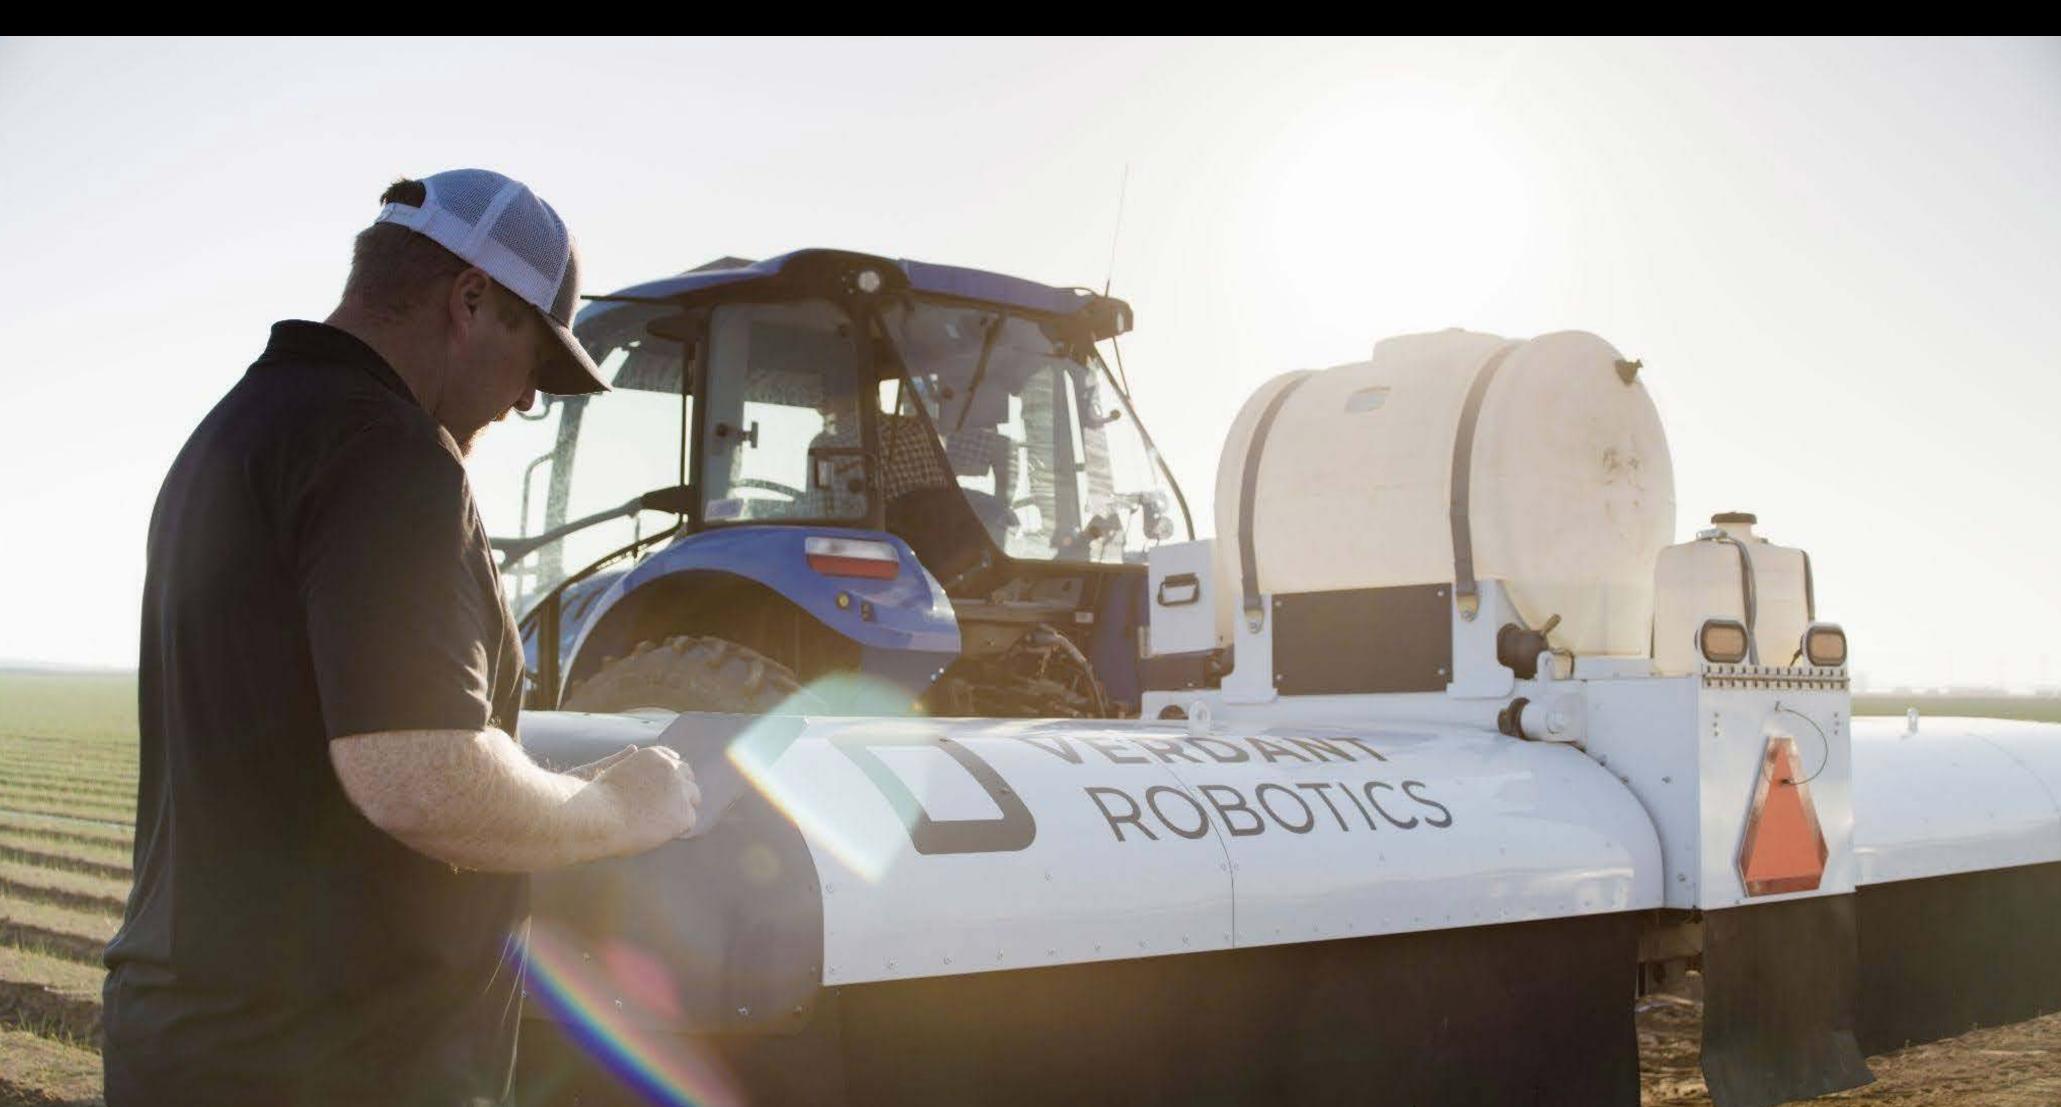

# The Sharpshooter Works with Your Program

Works with any tractor that can lift 3,000 lbs.

Lightweight, no compaction and access the field when you need to.

Kills weeds regardless of size.

## EASY TO ATTACH

Attaches to any tractor via the category two 3-point hitch and PTO.