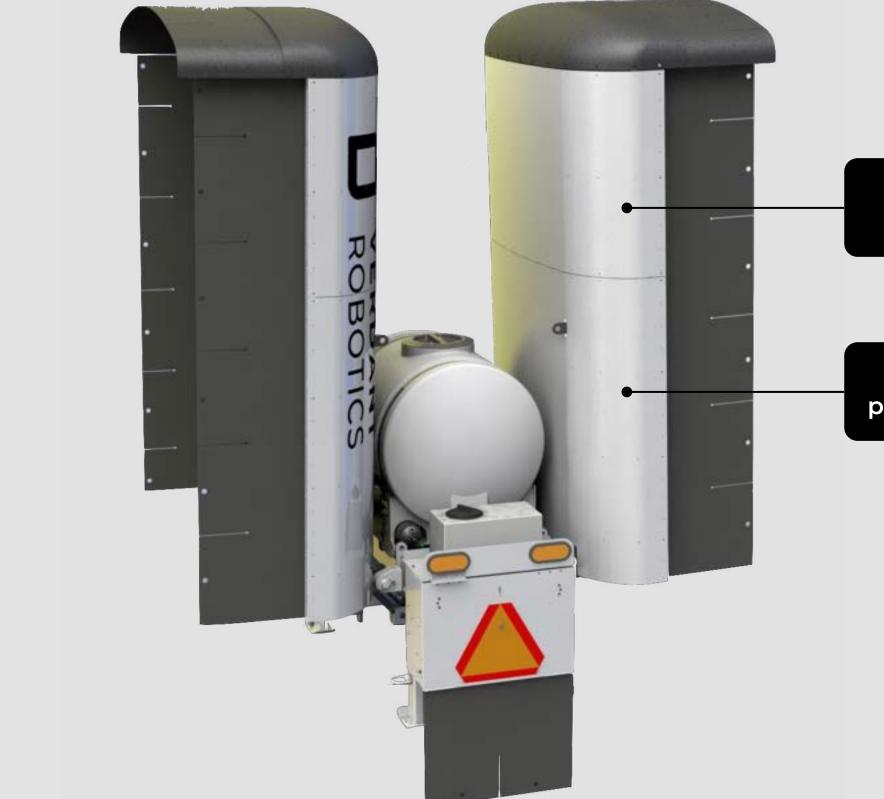

## EASY TO ADJUST

SprayBoxes can be moved, added or removed to fit your bed widths and planting configurations. Each SprayBox slides easily on mounted rails for quick adjustment.

## CUSTOMIZABLE

Create the Sharpshooter configuration that works for you.

Choose your number of rows, number of SprayBoxes, and tank size to customize the sprayer that works for your operation.