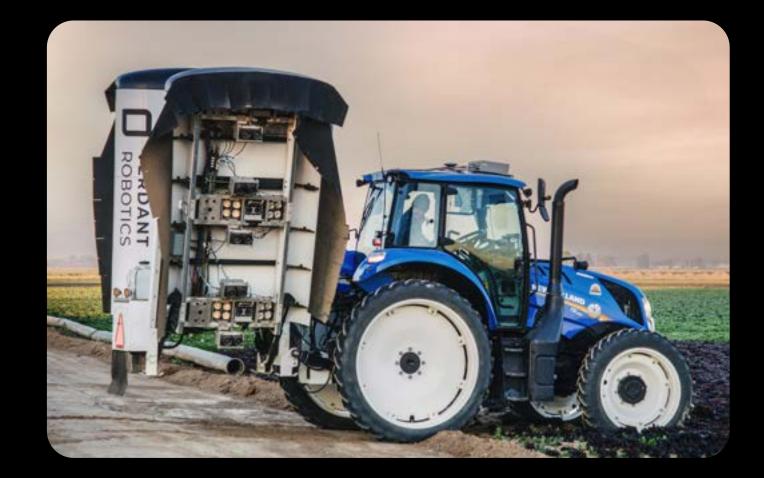

### EASY TO OPERATE

The tablet-based user interface is intuitive and easy to use. All setup, testing and operational features are

at your fingertips.

#### **POSITION A**

. J.

2

6

HEIGHT:

0'2"

-

HEIGHT:

WIDTH: 18' 11"

#### **POSITION B**

Lighting and camera system works day or night

Sharpshooter turrets deliver product with millimeter accuracy

#### WIDTH: 5' 8"